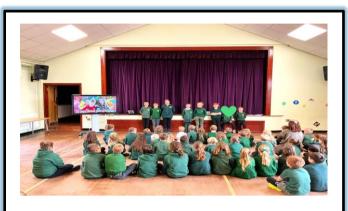

# NEWSLETTER

DATE: 22<sup>nd</sup> November 2024

The Digi Wizards held an online safety assembly as they felt that it would be beneficial to teach the school about the age restrictions on certain apps.

The classes participated in a fun guess the app game and the winner was Jess. The Digi wizards look forward to sharing the exciting things they have coming up next term!